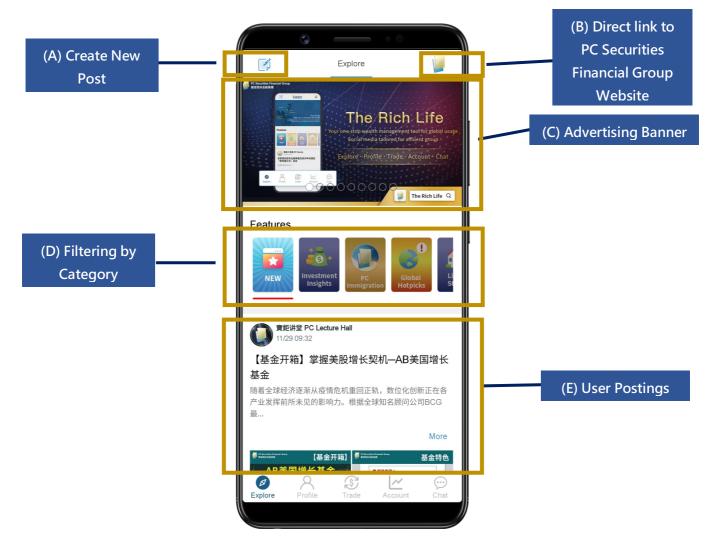

# 5. Explore

The main functions of the "Explore" page includes create new post, filtering by category, advertising banner, user postings, etc.

#### (A) Create New Post

Create online post on latest and hottest market topics

#### (B) Direct link to PC Securities Financial Group Website

Direct link to PC Securities Financial Group official website upon clicking on the bottom

#### (C) Advertising Banner

View advertisement on product and new promotion etc.

#### (D) Filtering by Category

Explore content based on user interests by filtering content category

#### (E) User Postings

View users' new posts and articles