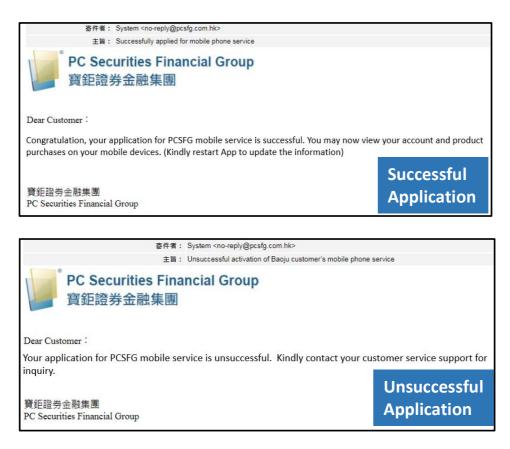

#### 6.5 Open PCSFG Services

If existing PC Securities customers who wish to view their account details on the APP, please apply "Open PCSFG Services".

- (A) Tap on "Open PCSFG Service, select "Apply for PCSFG Service"
- (B) Fill in the information and upload ID. Click "Apply" to complete application. Note: All fields are mandatory to complete the application process.
- (C) The application process will take 3 working days and applicant will receive both email and mobile push notification regardless successful or not.

#### **Email Notification - Sample**

#### **Mobile Push Notification - Sample**