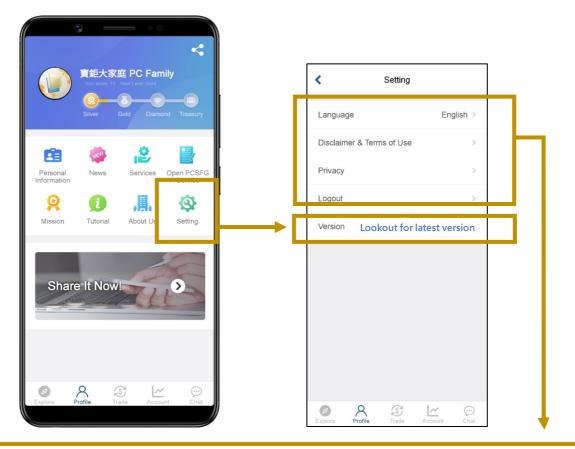

#### 6.9 Setting

Users can change the following basic settings in "Setting" page:

- (A) Change system language (Bahasa Indonesia, English, Traditional Chinese and Simplified Chinese).
- (B) View Version, Privacy & Cookies, Disclaimer & Terms of Use or Logout.