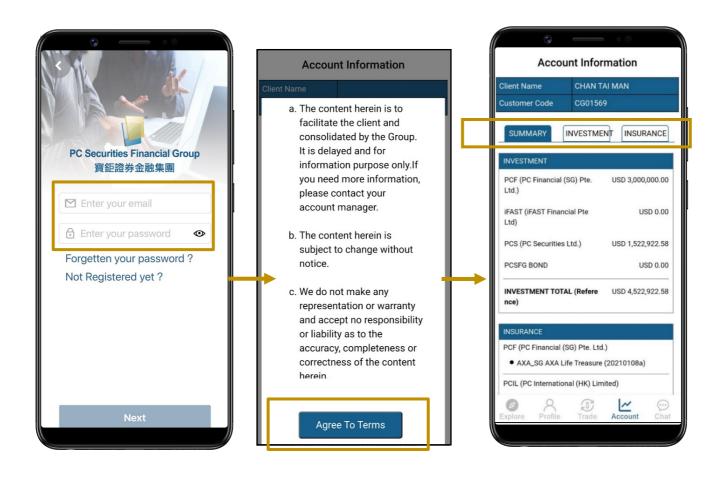

## 8. Account

Open an account and activate the PCSFG mobile service, then you can view your customized investment portfolio and monitor all transactions anytime, anywhere. Existing customers who have successfully applied "Open PCSFG Service" can enter the PCSFG account password on the "Account" page.

(A) Existing clients who wish to view their account details may apply through "Open PCSFG Service" page

(For application guide, may refer to "6.5 Open PCSFG Services")

| Open PCSFG Service                                                                                                                                                                                     | Open PCSFG Service                                                                                                              |  |  |
|--------------------------------------------------------------------------------------------------------------------------------------------------------------------------------------------------------|---------------------------------------------------------------------------------------------------------------------------------|--|--|
| If you are an existing PCSFG customer, you may apply<br>for our PCSFG mobile service to check on your account<br>status.<br>To activate the service, please press<br>APPLY FOR PCSFG<br>MOBILE SERVICE | Open PCSFG Service<br>Only applicable to PCSFG customer<br>D Name<br>≡ 隙<br>tate of Birth                                       |  |  |
|                                                                                                                                                                                                        | egister with PCSFG Phone 1<br>Hong Kong (+852) ~ 60308238<br>register with PCSFG Phone 2 (Optional)<br>Please Select ~ 12345678 |  |  |
|                                                                                                                                                                                                        | egister with PCSFG Email 1 pcsfg.t15@gmail.com egister with PCSFG Email 2 (Optional)                                            |  |  |
|                                                                                                                                                                                                        | abc@abc.com<br>pload ID Image                                                                                                   |  |  |
| Explore Profile Trade Account Chat                                                                                                                                                                     | Apply                                                                                                                           |  |  |

(B) Existing customers who have successfully applied "Open PCSFG Service" can enter the PCSFG account password on the "Account" page, confirm the terms by clicking on "Agree to Terms". The account information is divided into 3 different sections "Summary ", "Investment", and "Insurance" for customers to view account summary and product details.