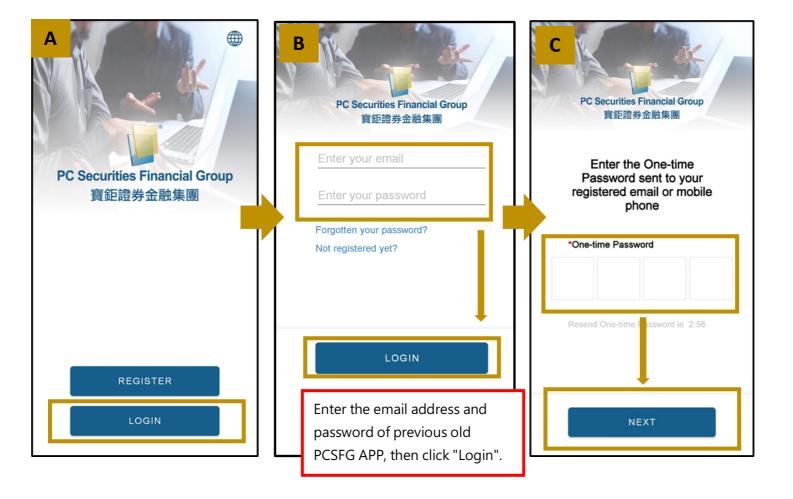

#### 3.1 New User Registration

If you are first time to access "The Rich Life" APP, please click "Register" to create an account.

- (A) Click "Register" after launching "The Rich Life" APP
- (B) Input email address and mobile number, click "Next" Note: If you have previously registered the "The Rich Life" APP, the email address cannot be the same as the previous registered account, same phone number can be used for registering a new account.
- (C) A One-time Password (OTP) will be sent to your registered email and mobile number. Input the given password and then click "Next".

#### 3.3 Existing Customer Login

(A) When existing PCSFG customer download the "The Rich Life" APP, please press "Login".

 (B) Enter the email address and password of previous old PCSFG APP, then click "Login". Note: The "The Rich Life" App do not allow the same account to log in at the same time through different mobile phones; After successfully log in, the previously logged-in account will be automatically logged out.

(C) A One-time Password (OTP) will be sent to your registered email and mobile number. Input the given password and then click "Next".