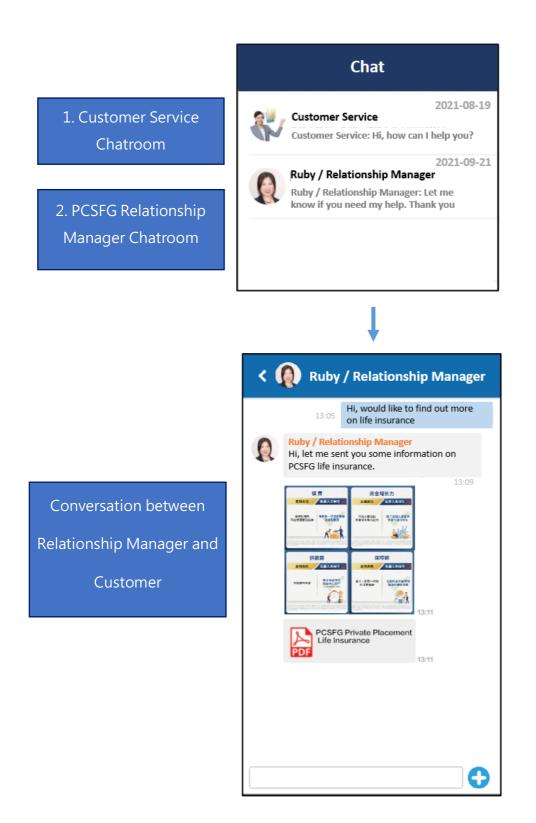

(B) Existing customers of PCSFG who applied "Open PCSFG Service" successfully will have at least 2 chatrooms. In addition to the "Customer Service" chatroom, existing customers will also see the "Relationship Manager" chatroom. It allows customers to connect with his/her Relationship Manager for any product enquires directly. The content of the conversation will be displayed in each chatroom individually and all past conversations can be viewed.

(C) Existing PCSFG VIP customers with "Open PCSFG Service "will have at least 3 chatrooms. In addition to the "Customer Service" chatroom, existing VIP customers will also see the "Relationship Manager" chatroom and "VIP" chatroom. It allows VIP customers to connect with his/her Relationship Manager and dedicated VIP CS for enquires on product and services directly. The content of the conversation will be displayed in each chatroom individually and all past conversations can be viewed.

## 9.2 Chat Features

Aside from sending text, user may also send photos and files by tapping on the "+" button.

- 1. "Photo Library": Select the photos you would like to send.
- 2. "Camera" : Enable user to take instant photo.
- 3. "Select File:Click the file that you would like to send.

(Supported file formats .pdf, .doc, .docx, .xls, .xlsx, .ppt, .pptx, jpg, .jpeg, .png)

| < ( | 👔 Ruby / Relationship Manager                                                                   |               |            |
|-----|-------------------------------------------------------------------------------------------------|---------------|------------|
|     | Sent Hi, would like to find out more<br>13:05 on life insurance                                 |               |            |
|     | Ruby / Relationship Manager<br>Hi, let me sent you some information on<br>PCSFG life insurance. |               |            |
|     | 13:09                                                                                           |               |            |
|     | PCSFG Private Placement<br>Life Insurance                                                       | Photo Library | <b>a</b> 1 |
|     |                                                                                                 | Camera        | <u>©</u> 2 |
|     | Dialog Window                                                                                   | Select File   |            |
|     | + (+)                                                                                           |               |            |