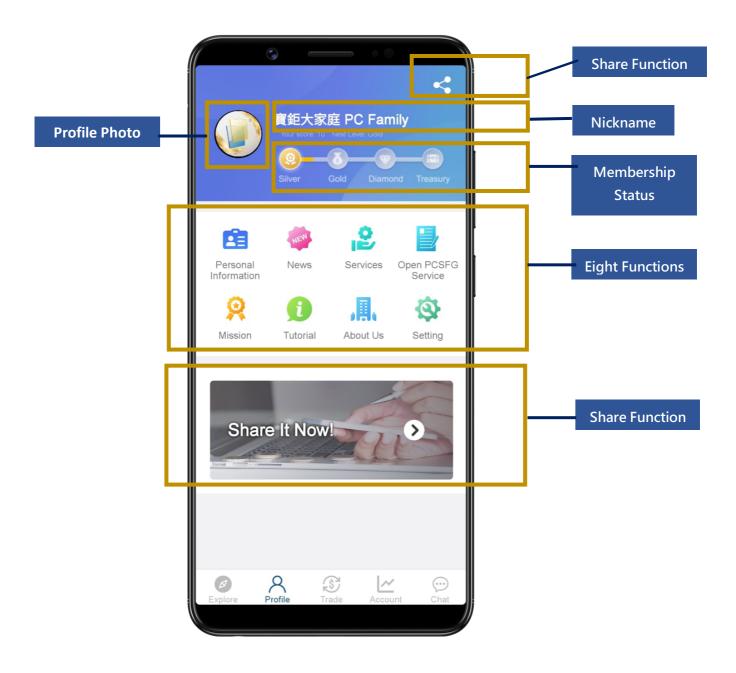

# 6. Profile

The "Profile" page mainly displays app user information, comprising of Profile Photo, Nickname, Membership Status, Eight Functions, and sharing Function.

#### 6.1 Share Function

Click the "Share" icon on the upper right corner or click the "Share It Now" banner to share the "The Rich Life" APP to your friends and relatives, and enjoy the fun of using "The Rich Life" APP together!

#### 6.2 Personal Information

Simply click on "Personal Information" to add or modify personal information, including profile photo, nickname, date of birth, location, etc

#### 6.4 Services

User can explore different range of PCSFG products and services on "Services" page.

#### 6.6 Mission

On the "Mission" page, Users may gain points through completing different activities levels, users will advance to different levels of membership with the accumulated points.

#### 6.7 Tutorial

User may refer to "Tutorial" that provides guidelines on the features and functions of the APP. Simply swipe left or right or click "Next" to view the tutorial.

#### 6.8 About Us

To know more about PCSFG business and services, user may tap on **"About Us"** page, to check out any of our offices and contact details.

Address: Rm B, 55/F, Taipei 101 Tower, No. 7, Section 5, Xinyi Road, Xinyi District, Taipei City, Taiwan

#### 6.9 Setting

Users can change the following basic settings in "Setting" page:

- (A) Change system language (Bahasa Indonesia, English, Traditional Chinese and Simplified Chinese).
- (B) View Version, Privacy & Cookies, Disclaimer & Terms of Use or Logout.