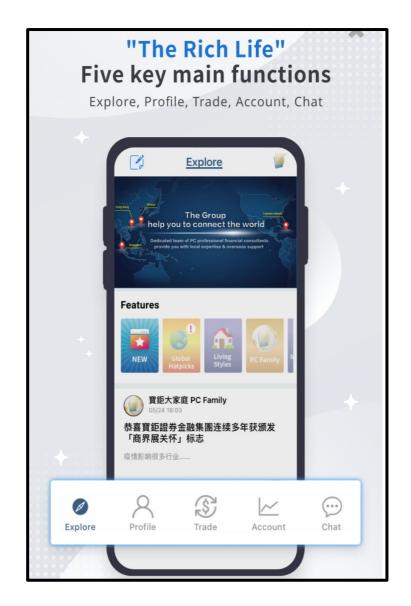

# 4. Homepage

The homepage shows the five key functions of "The Rich Life" APP: Explore, Profile, Trade, Account and Chat.