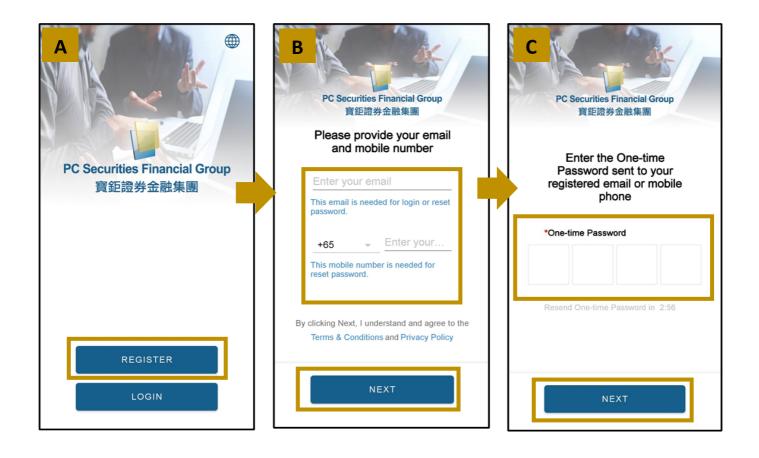

#### 3.1 New User Registration

If you are first time to access "The Rich Life" APP, please click "Register" to create an account.

- (A) Click "Register" after launching "The Rich Life" APP
- (B) Input email address and mobile number, click "Next" Note: If you have previously registered the "The Rich Life" APP, the email address cannot be the same as the previous registered account, same phone number can be used for registering a new account.
- (C) A One-time Password (OTP) will be sent to your registered email and mobile number. Input the given password and then click "Next".

#### 3.2 Password Setting

Under "Set your own password", new users can set a new set of passwords, and use it whenever logging into the APP.

- (D) To set a password, the following three conditions is required:
  - -At least 8 characters

-At least one English alphabet

-At least one number

When the password conditions are met, the font will change from gray to blue. The user will need to confirm the password by re-entering the same set of passwords at the blank "Confirm Password", and then click "Next".

(E) Fill in your personal information including: First name, Last name, Nickname and Date of Birth. Click "Next" to start using the APP.

Note :

Fields marked with an asterisk (\*) are Mandatory fields.

System will default your First name as your Nickname if no new entry found in the "Nickname" field. You may then change your nickname under "Profile" > click "Next".