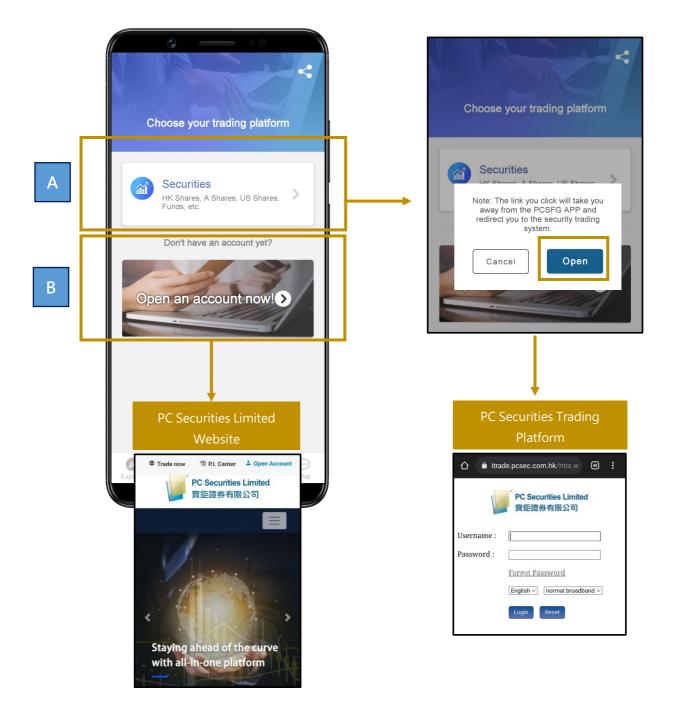

# 7. Trade

Existing customers of PC Securities is able to select the type of transaction they would like to perform on the "Trade" page.

- (A) To perform trading, existing PC Securities customers may click on "Securities" banner and the system will redirect user to the PC Securities trading platform automatically.
- (B) For new customers who would like to create an account with PC Securities, simply click "Open an account now "banner, it will redirect your device to PC Securities website for account opening.