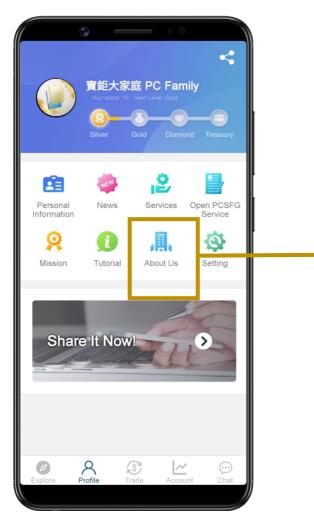

# 6. Profile

The "Profile" page mainly displays app user information, comprising of Profile Photo, Nickname, Membership Status, Eight Functions, and sharing Function.

#### 6.8 About Us

To know more about PCSFG business and services, user may tap on **"About Us"** page, to check out any of our offices and contact details.

Address: Rm B, 55/F, Taipei 101 Tower, No. 7, Section 5, Xinyi Road, Xinyi District, Taipei City, Taiwan