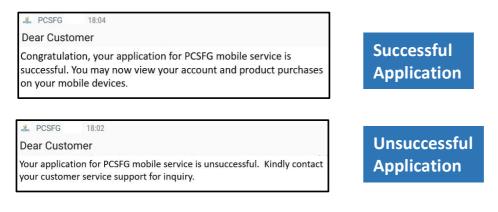

#### 6.5 Open PCSFG Services

If existing PC Securities customers who wish to view their account details on the APP, please apply "Open PCSFG Services".

- (A) Tap on "Open PCSFG Service, select "Apply for PCSFG Service"
- (B) Fill in the information and upload ID. Click "Apply" to complete application. Note: All fields are mandatory to complete the application process.
- (C) The application process will take 3 working days and applicant will receive both email and mobile push notification regardless successful or not.

#### **Email Notification - Sample**

#### **Mobile Push Notification - Sample**