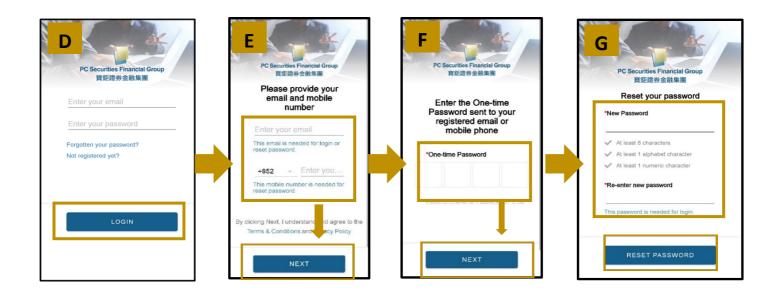

#### 3.4 Forget Password

D) If you have forgotten your password, you may click "Forgotten your password" to reset your password.

(E) Enter your previous login email address and password, click "Next".

(F) A One-time Password (OTP) will be sent to your registered email and mobile number. Input the given password and then click "Next"

- (G) To set a new password, the following three conditions is required:
- -At least 8 characters

-At least one English alphabet

-At least one number

When the password conditions are met, the font will change from gray to blue. The user will need to confirm the password by re-entering the same set of passwords at the blank "Re-enter new password", and then click "Reset password" to start using the app.