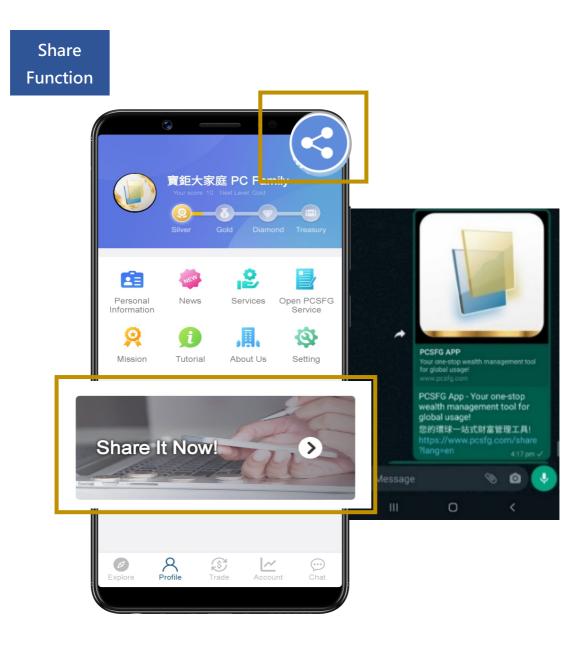

#### 6.1 Share Function

Click the "Share" icon on the upper right corner or click the "Share It Now" banner to share the "The Rich Life" APP to your friends and relatives, and enjoy the fun of using "The Rich Life" APP together!