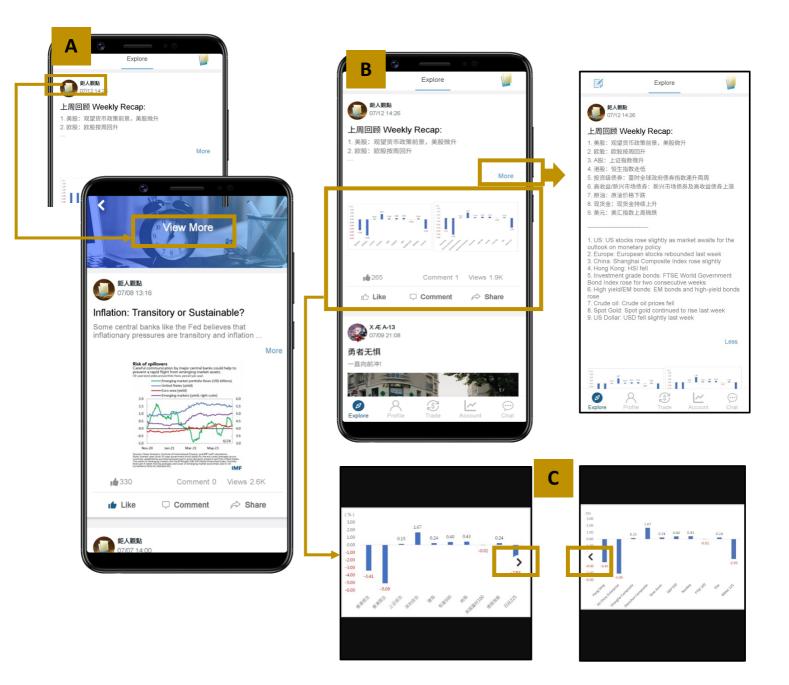

#### 5.2 View User Content

Users may tap on the name of others users to view all of his/her posts in the past.

Check out other user's posts by tapping on the name:

- (A) To view full content, tap on "More" to expand content.
- (B) Tap on photo to view all photos. Slide to the left or right to view photos.