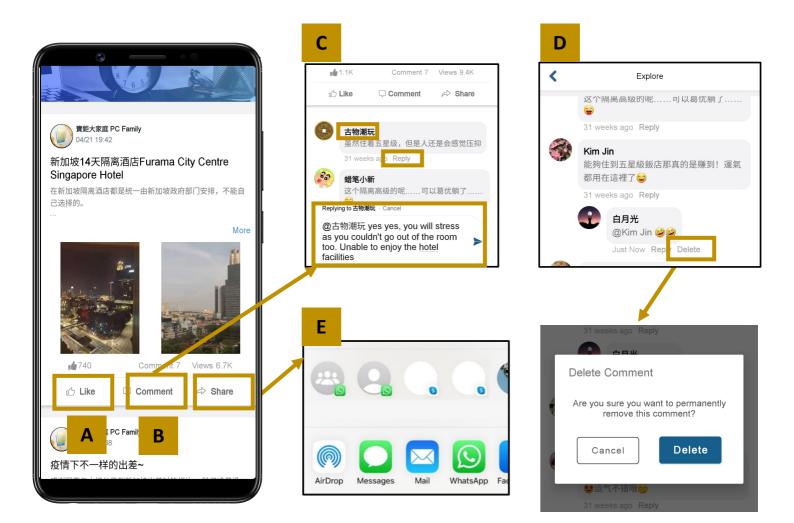

#### 5.3 Like, Comment and Share

Users able to "Like" and "Comment" on the posts they like, and even share the posts with friends and family.

- (A) If you see post that interests you, you can like, once like, it cannot be undone
- (B) Tap on "Comment" to view comments or add a new comment, click **>** to post comment.
- (C) You may tap on user name to reply to a comment to create a conversation.
- (D) User is unable to edit the comment once it is posted, but is able to delete the comment.
- (E) User may tap on "Share" to share the APP to your friends and relatives through preferred sharing platform.