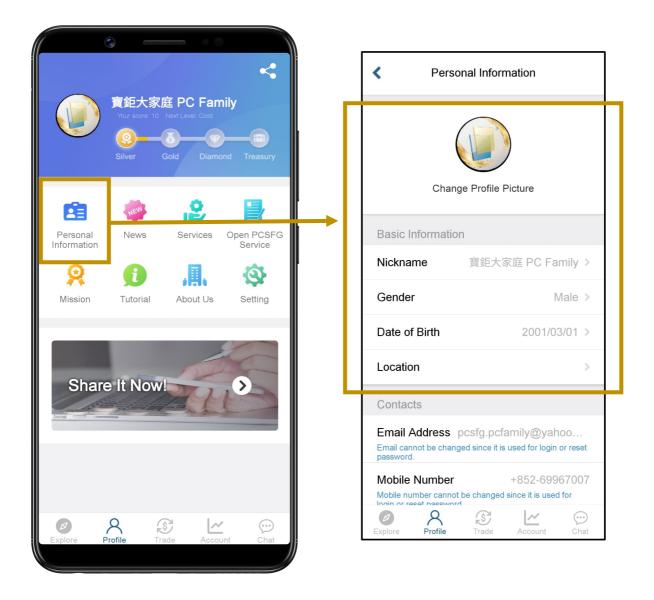

#### 6.2 Personal Information

Simply click on "Personal Information" to add or modify personal information, including profile photo, nickname, date of birth, location, etc