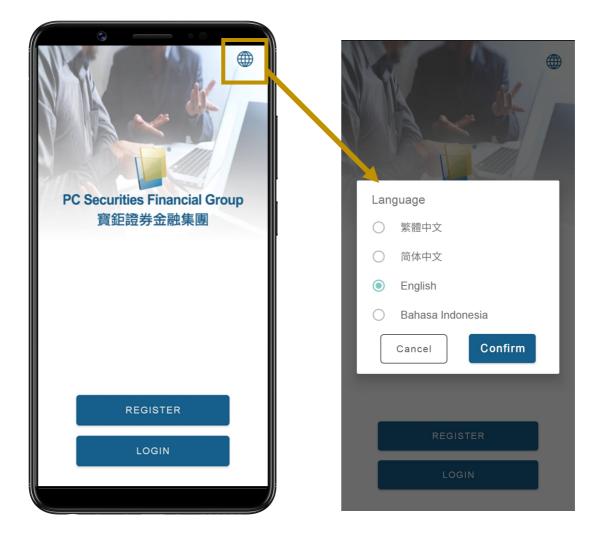

# 2. Language Settings

Upon opening the "The Rich Life" APP for the first time, users can tap on to select their preferred language they wish to display.

If the user would like to change the system language, please modify it in "Profile"> "Setting"> "Language".