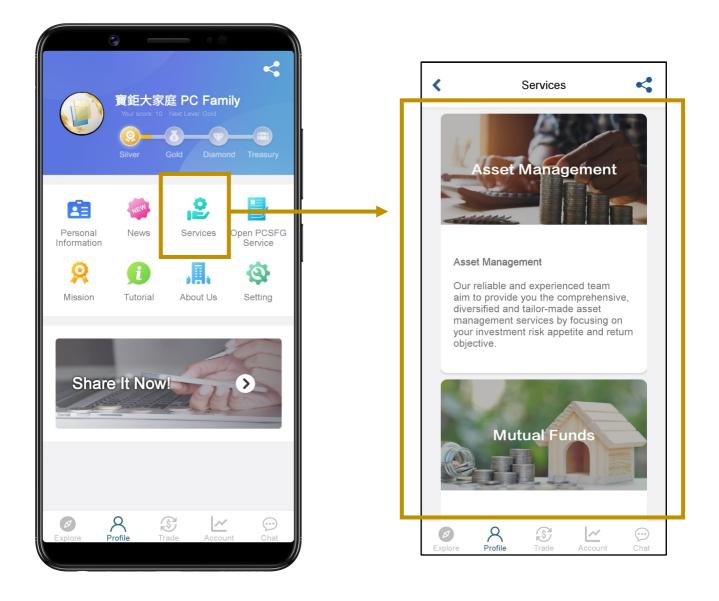

#### 6.4 Services

User can explore different range of PCSFG products and services on "Services" page.