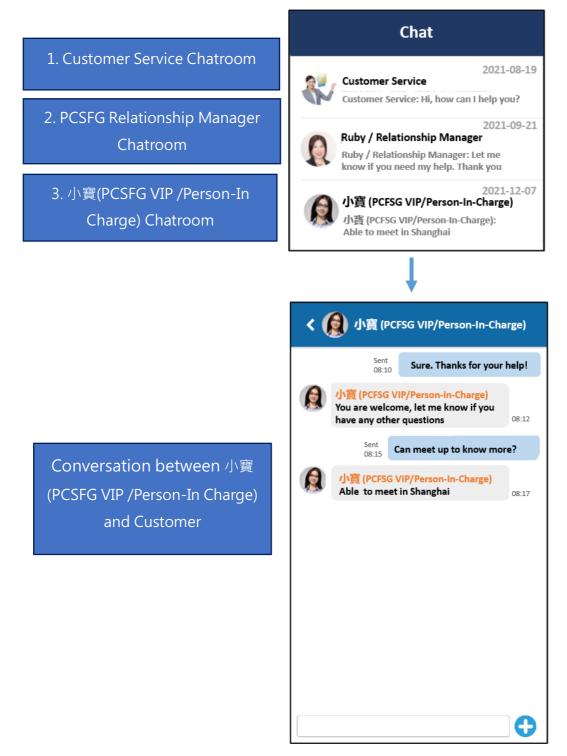

(C) Existing PCSFG VIP customers with "Open PCSFG Service "will have at least 3 chatrooms. In addition to the "Customer Service" chatroom, existing VIP customers will also see the "Relationship Manager" chatroom and "VIP" chatroom. It allows VIP customers to connect with his/her Relationship Manager and dedicated VIP CS for enquires on product and services directly. The content of the conversation will be displayed in each chatroom individually and all past conversations can be viewed.