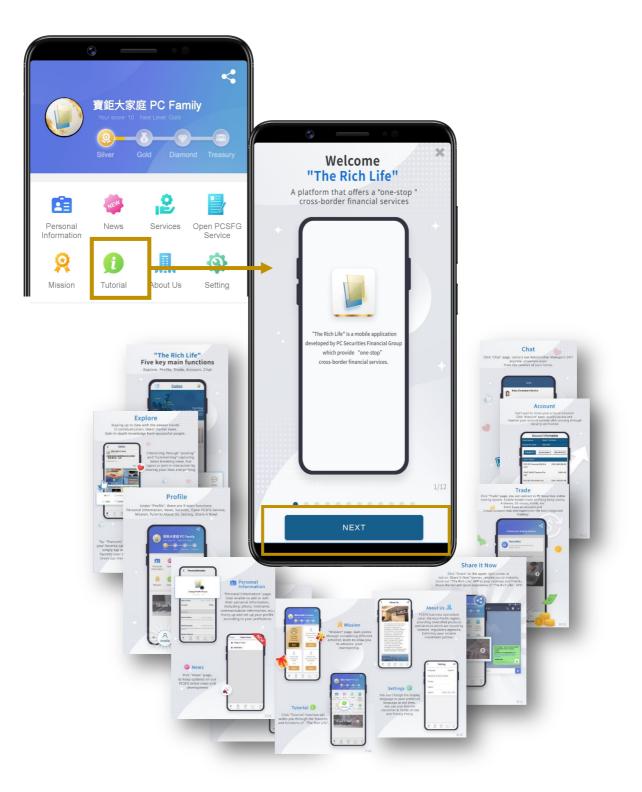

#### 6.7 Tutorial

User may refer to "Tutorial" that provides guidelines on the features and functions of the APP. Simply swipe left or right or click "Next" to view the tutorial.