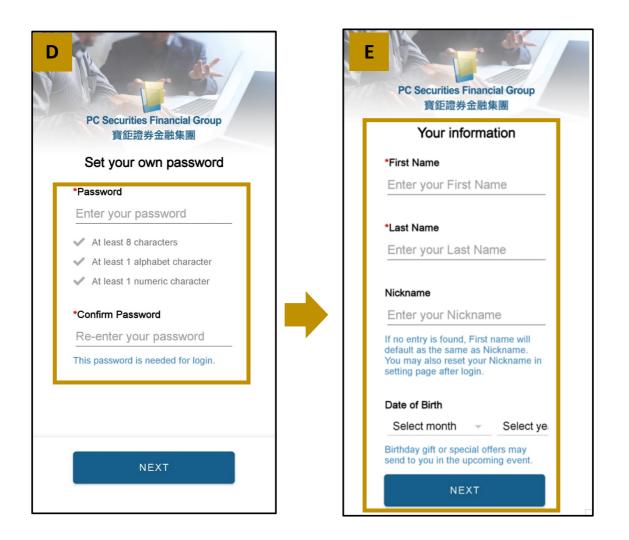

#### 3.2 Password Setting

Under "Set your own password", new users can set a new set of passwords, and use it whenever logging into the APP.

- (D) To set a password, the following three conditions is required:
  - -At least 8 characters

-At least one English alphabet

-At least one number

When the password conditions are met, the font will change from gray to blue. The user will need to confirm the password by re-entering the same set of passwords at the blank "Confirm Password", and then click "Next".

(E) Fill in your personal information including: First name, Last name, Nickname and Date of Birth. Click "Next" to start using the APP.

Note :

Fields marked with an asterisk (\*) are Mandatory fields.

System will default your First name as your Nickname if no new entry found in the "Nickname" field. You may then change your nickname under "Profile" > click "Next".