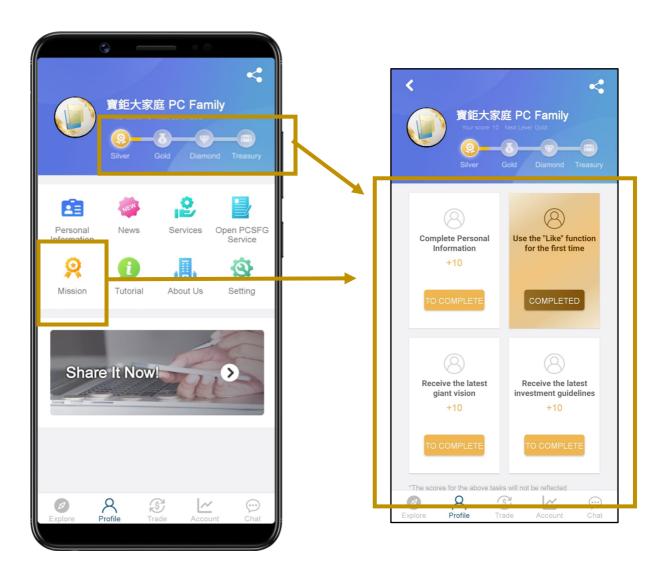

#### 6.6 Mission

On the "Mission" page, Users may gain points through completing different activities levels, users will advance to different levels of membership with the accumulated points.