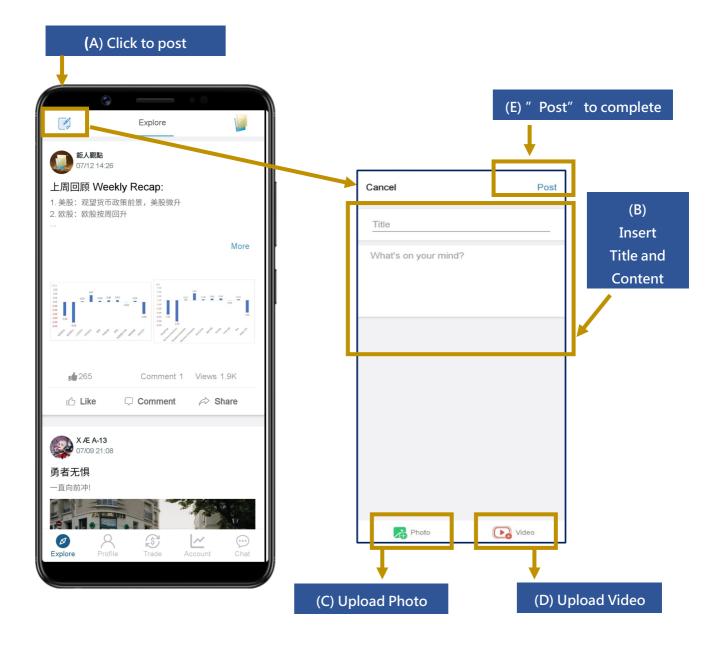

#### 5.1 Create New Post

- (A) To create a new post, tap on is at the upper left corner
- (B) Fill in title and content (Include URL link if any)
   Note: Insert of title and content is mandatory
- (C) Tap on "Photo" to upload photos from photo gallery, maximum capped at 9 photos
- (D) Upload only 1 video from device gallery or camera, video length is maximum capped at 2 mins
- (E) To confirm posting, Click "Post" to complete post