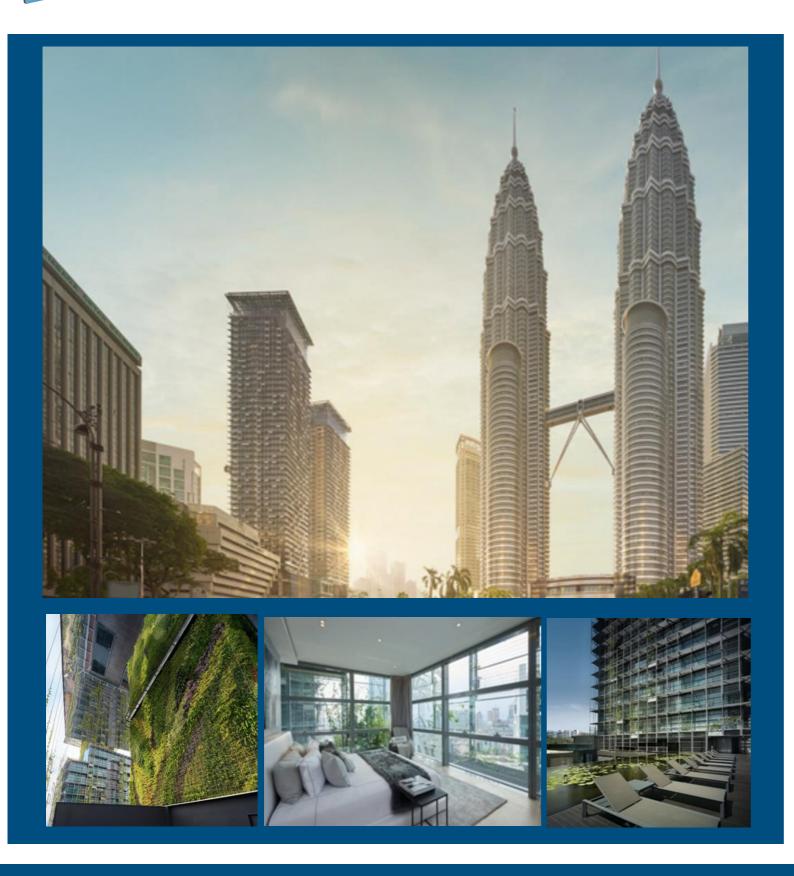

## <Characteristics>

A striking facade integrating lush greenery and glass while accentuating natural light. Featuring premium facilities, including swimming pools, a state-of the art-gym, yoga room beckon at 7/F, and Sky lounge, Sky dining at 34/F

### <Environment>

Located at Kuala Lumpur downtown · only 28 seconds to walk to Petronas Twin Towers

# <Investment Advantages>

- 1. Only one large household project in Kuala Lumpur, offers 195 luxurious apartments with 2-4 free parking spaces.
- 2. Permanent property, no inheritance tax
- 3. Premium facilities: Swimming pools, yoga room beckon, a state-of the art-gym at 7/F and Sky lounge, Sky dining at 34/F
- 4. As Kuala Lumpur is located in the tropical area, the climate is hot over the year, so especially designed curtain wall with glass fret pattern.
- 5. Offer by developer: 10% down, 24 months payment extension plan; 25% off for 9-12/F.
- 6. Under "The Belt and Road Initiative", "Greater Kuala Lumpur Plan" and "Kuala Lumpur Singapore high speed rail", the house price of Malaysia has been recovered.