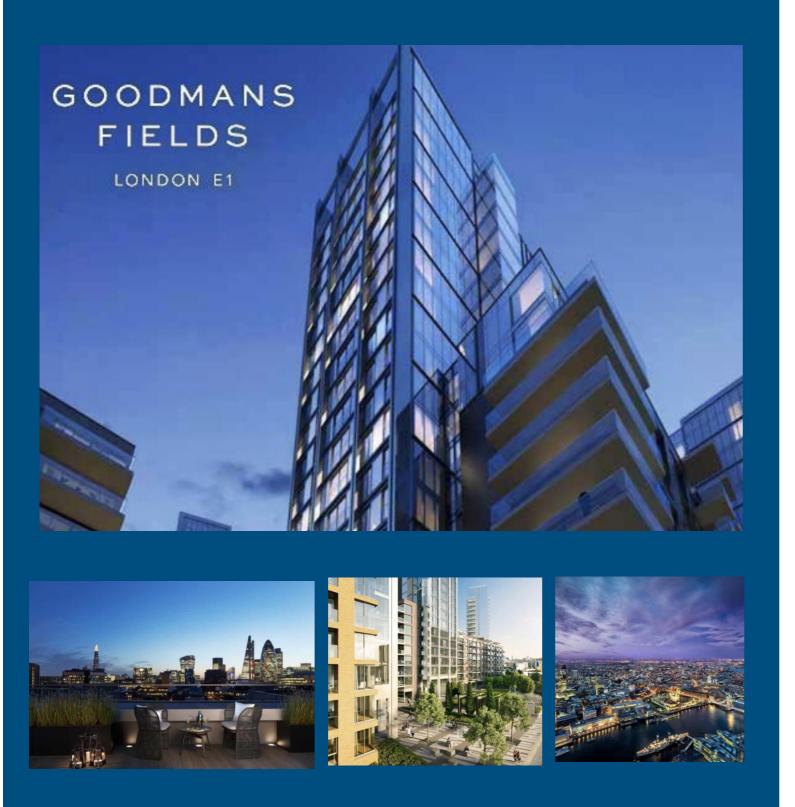

# **UK - Goodman's Fields**

Address: Leman Street, London E1 8PU Room Type: 1-3 rooms Price : HKD 7.84 million Unit area : 505-1038 sq ft

Make an appointment call +886 2 8101 0025 or email to TC-CS@pcsfg.com.hk

#### <Characteristics>

250 room hotel located at Goodman's Fields; with all rounded facilities including Sainsbury supermarket, Geronimolnns, Pilpel Falafel, bakery, Curzon cinema. Also have well equipped gym, swimming pool, spa centre, and exclusive business lounge and 28 seats private cinema