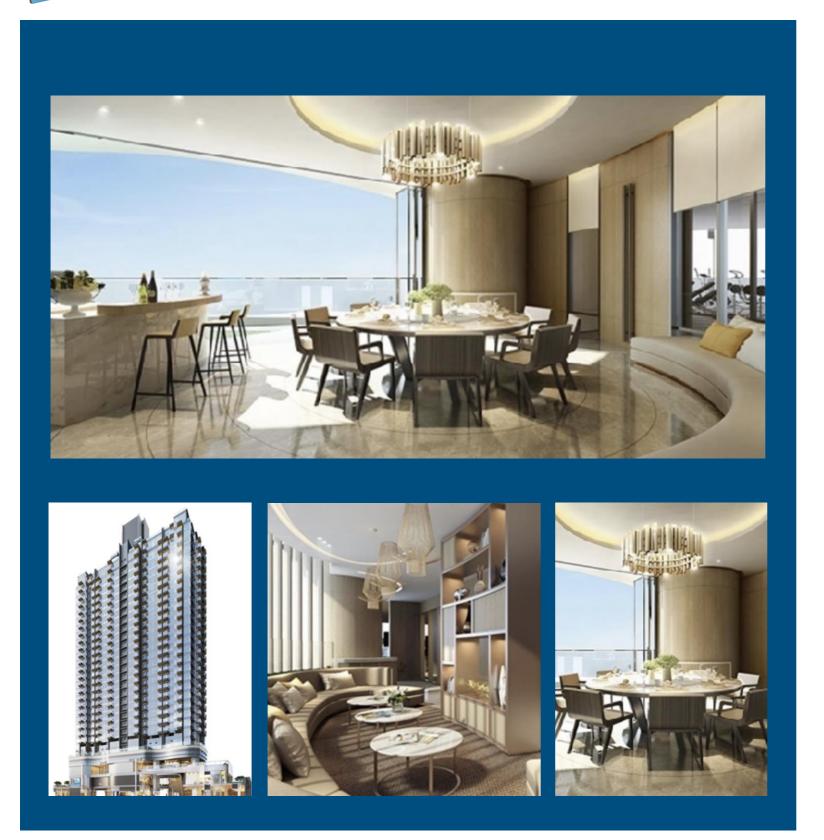

#### **Cetus**·Square Mile

Address : 8-30A Ka Shin Street Room Type : 1-3 rooms Price : HKD 4.67 million Unit area : 171-632 sq ft

## < Characteristics >

Club house facilities : swimming pool, gym, VR Rowing, poolside ballroom, garden Property is with shopping mall Property management : H-Privilege Limited Management fee : HKD 4.6 / feet