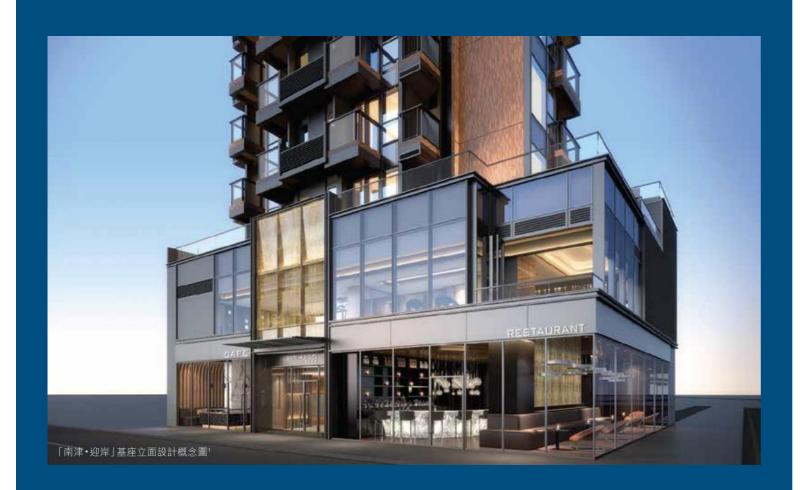

## South Walk - Aura

Address: 12 Tin Wan Street, Aberdeen

Room Type: 1-2 rooms

Price: HKD 5.05 million

Unit area: 164-493 sq ft

#### <Environment>

Positioned near Aberdeen Promenade, the exceptional experience of premium south-facing seafront living Cyberport now offers large number of Grade A smart office buildings, more than 300 technology and digital business companies located at there, including Microsoft Hong Kong, IBM, Lenovo Group, etc